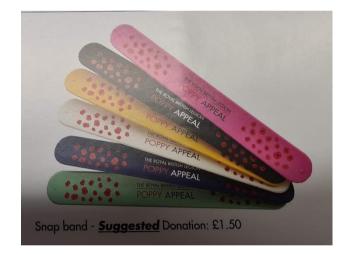

We also have a number of other items available to support the appeal, please see below.

If your child would like any of these four items, they should bring their donation into school in an envelope that is clearly labelled with their name and class and also the item(s) they would like. Although we cannot guarantee colours, if your child has a particular colour request, we will do our best to meet this – please make your child's colour choice clear. All items will be available in school until 12<sup>th</sup> November 2021.

Please note that snap bands are not allowed in school after the day of purchase!