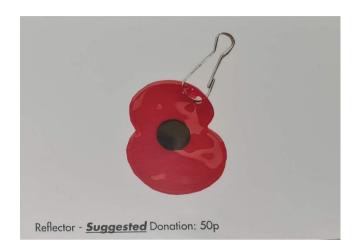

We also have a number of other items available to support the appeal, please see below.

If your child would like any of these four items, they should bring their donation into school in an envelope that is clearly labelled with their name and class and also the item(s) they would like. Although we cannot guarantee colours, if your child has a particular colour request, we will do our best to meet this – please make your child's colour choice clear. All items will be available in school until 12<sup>th</sup> November 2021.