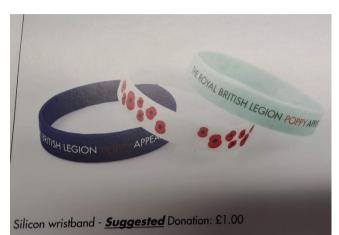

We also have a number of other items available to support the appeal, please see below.

If your child would like any of these four items, they should bring their donation into school in an envelope that is clearly labelled with their name and class and also the item(s) they would like. Although we cannot guarantee colours, if your child has a particular colour request, we will do our best to meet this – please make your child's colour choice clear. All items will be available in school until 12<sup>th</sup> November 2021.