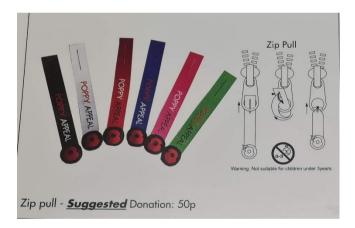

We also have a number of other items available to support the appeal, please see below.

If your child would like any of these four items, they should bring their donation into school in an envelope that is clearly labelled with their name and class and also the item(s) they would like. Although we cannot guarantee colours, if your child has a particular colour request, we will do our best to meet this – please make your child's colour choice clear. All items will be available in school until 12<sup>th</sup> November 2021.