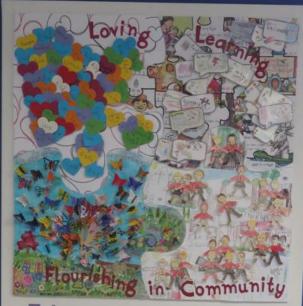

I am delighted to be able to share with you the work of Years 1, 4, 5 and 6 who have finished their artwork illustrating our strapline. Their incredible artwork, now on display in middle areas, is a reminder that if we all live out our Values, everyone in our community will flourish.