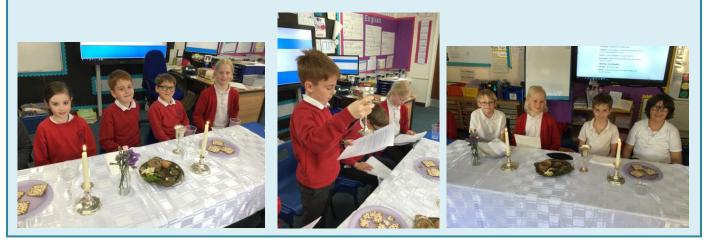

# Celebrating the Passover

In their RE this week Mrs Raven led the Year 4 children through the Passover meal, celebrated by Jews. The Passover is one of the central celebrations of the Jewish faith, reminding Jews of when God led them out of slavery in Egypt.