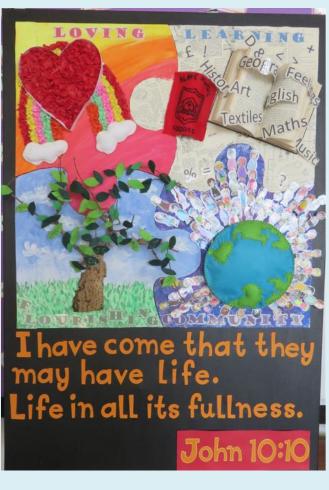

I am delighted to be able to share with you the work of Years 1, 4, 5 and 6 who have finished their artwork illustrating our strapline. Their incredible artwork, now on display in middle areas, is a reminder that if we all live out our Values, everyone in our community will flourish.