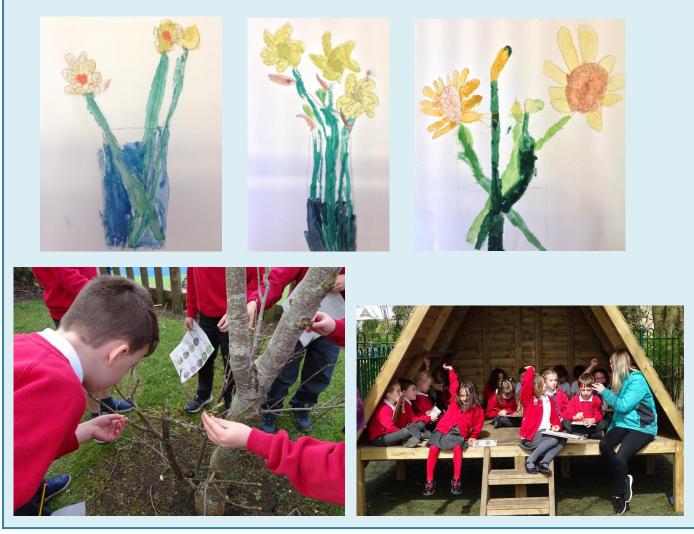

# What lovely daffodils

This week our Year 1 children went on a beautiful spring walk. When they came back to school they painted daffodils. Their paintings show how carefully they looked at the daffodils – great work children!