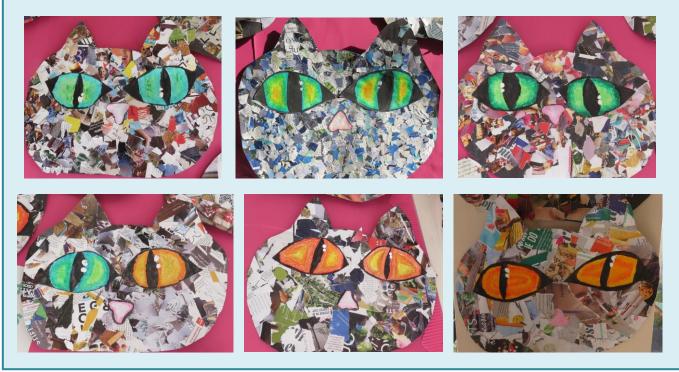

## Amazing Artwork from Year 5

We love these collages that the children in Year 5 have produced as part of their work on Varjak Paw. They make a really striking display in the Year 5 middle area.