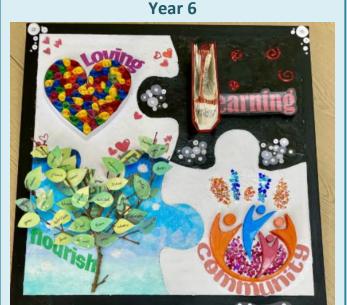

I am delighted to be able to share with you the work of Years 1, 4, 5 and 6 who have finished their artwork illustrating our strapline. Their incredible artwork, now on display in middle areas, is a reminder that if we all live out our Values, everyone in our community will flourish.